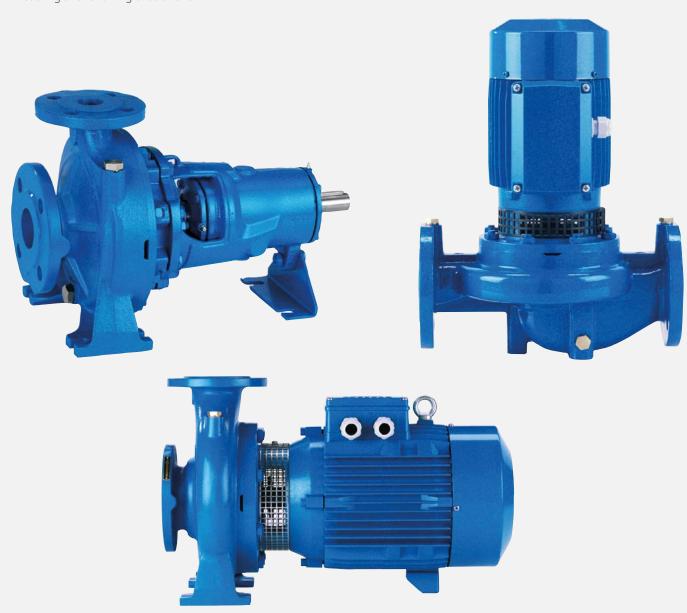

## SKT / SKB / SKI

Non-selfpriming single-stage end suction low pressure centrifugal pump acc. to EN 733 in long coupled design (SKT), in block design (SKB) and in-line design (SKI)

For clean water, sea water, brines and alcaline liquids in water supplying, dust extracting and spray-coating plants, in cooling and revolving circulations

### SKT / SKB / SKI