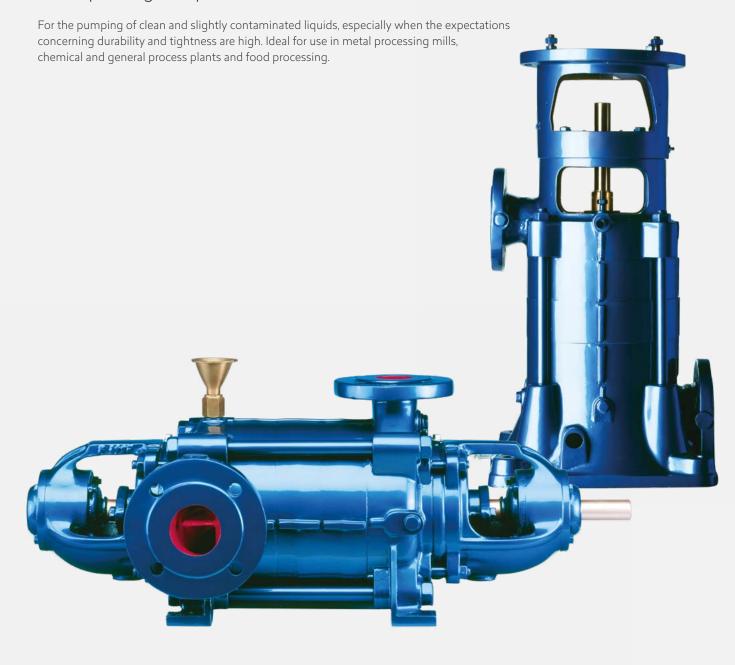

# HIGH PRESSURE CENTRIFUGAL PUMPS

## GH(S)/GV(S)

Multistage high pressure centrifugal pump in horizontal (GH) or vertical (GV) construction, for non-selfpriming or selfpriming (S) operation

high efficiency

- low-noise operation
- amply dimensioned walls and chambers
- wide choice of special materials of construction
- various individual sealing options
- adaptability to many different operating conditions

### GH(S) / GV(S)